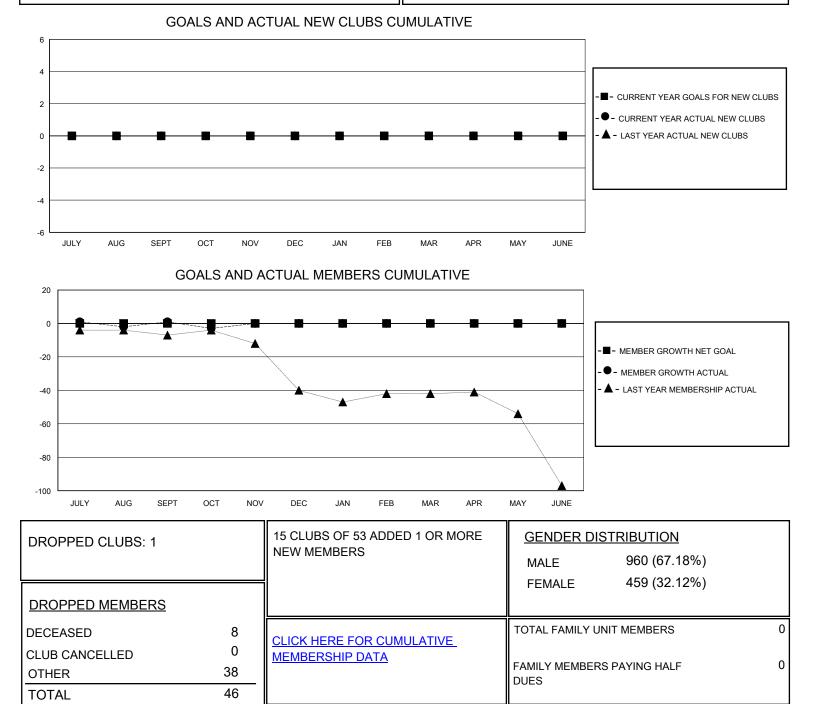

## MONTHLY MEMBERSHIP PROGRESS REPORT

District 13 OH6

Results as of: 10/31/2024

| GMT:                  | LOCATION OHIO |           |               |                       |                       |                         | GMT CA                                             |
|-----------------------|---------------|-----------|---------------|-----------------------|-----------------------|-------------------------|----------------------------------------------------|
| Clubs                 |               |           |               | Members               |                       |                         |                                                    |
| RESULTS FOR 2024-2025 |               |           |               | RESULTS FOR 2024-2025 |                       |                         |                                                    |
| QUARTER               | NEW CLUB GOAL | NEW CLUBS | DROPPED CLUBS | QUARTER               | ER GROWTH NET<br>GOAL | MEMBER GROWTH<br>ACTUAL | DROPPED<br>MEMBERS ACTUAL<br>(including transfers) |
| JULY/AUG/SEPT         | 0             | 0         | 1             | JULY/AUG/SEPT         | 0                     | 43                      | 36                                                 |
| OCT/NOV/DEC           | 0             | 0         | 0             | OCT/NOV/DEC           | 0                     | 6                       | 10                                                 |
| JAN/FEB/MAR           | 0             | 0         | 0             | JAN/FEB/MAR           | 0                     | 0                       | 0                                                  |
| APR/MAY/JUNE          | 0             | 0         | 0             | APR/MAY/JUNE          | 0                     | 0                       | 0                                                  |